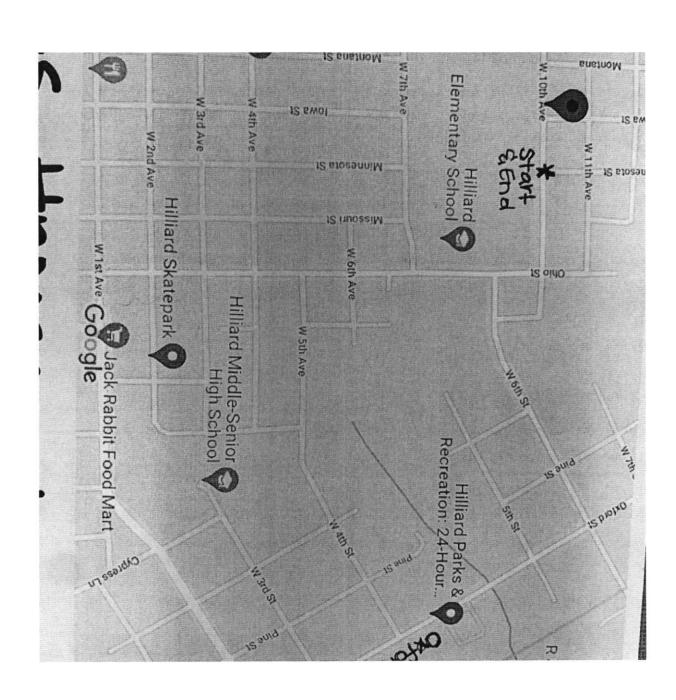

ATTEST:

Lisa Purvis Town Clerk

APPROVED:

Floyd L. Vanzant Mayor

HMSHS Homecoming Parade Route Friday, October 15,2021 at 2:45 pm