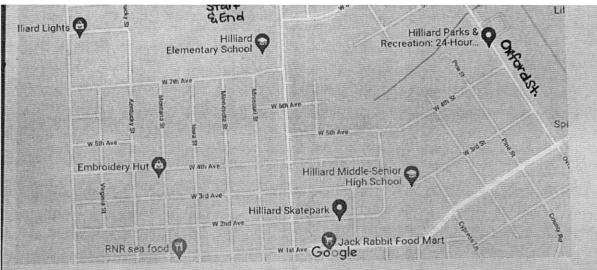

ATTEST:

Lisa Purvis Town Clerk

APPROVED:

Floyd L. Vanzant Mayor

HMSHS Homecoming Parade Route Friday, October 15,2021 at 2:45 pm