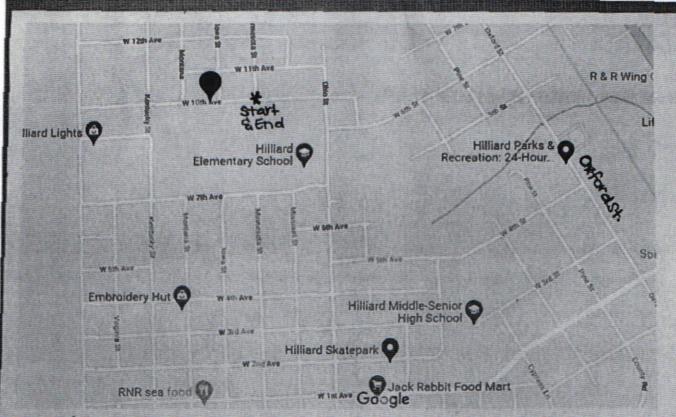

### Background:

Hilliard Middle Senior High is holding a homecoming parade on Friday, October 20, 2023 at 2:45 p.m. They are seeking permission to close County Road 108 between Oxford Street and Ohio Street from approximately 2:00 P.M. to 4:00 P.M. Though this is in the City limits, the road is County maintained, therefore this request would need permission from the Board of County Commissioners prior to closing the roads.

#### Request:

Approve request from Hilliard Middle Senior High to hold a parade on October 20, 2023 from approximately 2:00 PM to 4:00 PM on County Road 108 between Oxford and Ohio Street.

#### Action Requested and Recommendation:

Approve request from Hilliard Middle Senior High to hold a parade on October 20, 2023 from approximately 2:00 PM to 4:00 PM on County Road 108 between Oxford and Ohio Street.

Email approval to County Manager's Office.

How many originals are needed?

N/A

ATTACHMENTS:

Description

**Upload Date** 

Type

Parade Route

9/21/2023

Cover Memo

HMSHS Homecoming Parade Route Friday, October 15,2021 at 2:45 pm