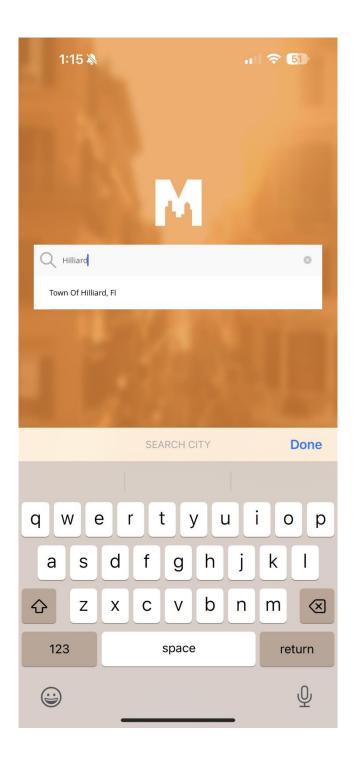

2. Search for your City Name

3. Once you select the city name you will need to click on UTILITY BILLING to login.

4. If you do not have a login created, you can Register one here. If you already have a login from the municipalonlinepayments.com website, you can use the same login.