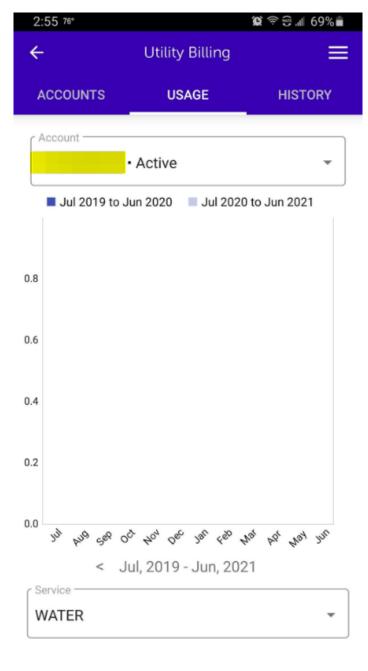

7. You will be able to view the information on the account such as Balance, any other linked accounts, Usage of said accounts and transaction history.

Ο

<

| 2:55 76°                    |                 | 🕱 🗢 🗟 📲 69% 🖬 |  |
|-----------------------------|-----------------|---------------|--|
| ÷                           | Utility Billing | ≡             |  |
| ACCOUNTS                    | USAGE           | HISTORY       |  |
| Current Balance<br>\$256.27 |                 |               |  |
| Account                     | Active          | •             |  |
| From Date04/01/2021         | 06/2            | a<br>3/2021   |  |
| June 18, 2021<br>Bill       |                 | \$256.27<br>P |  |
| June 09, 2021<br>Payment    |                 | -\$250.00     |  |
| <b>May 19, 2021</b><br>Bill |                 | \$250.00<br>E |  |
| May 10, 2021<br>Payment     |                 | -\$250.00     |  |
| April 19, 2021              |                 | \$250.00      |  |
| 111                         | 0               | <             |  |